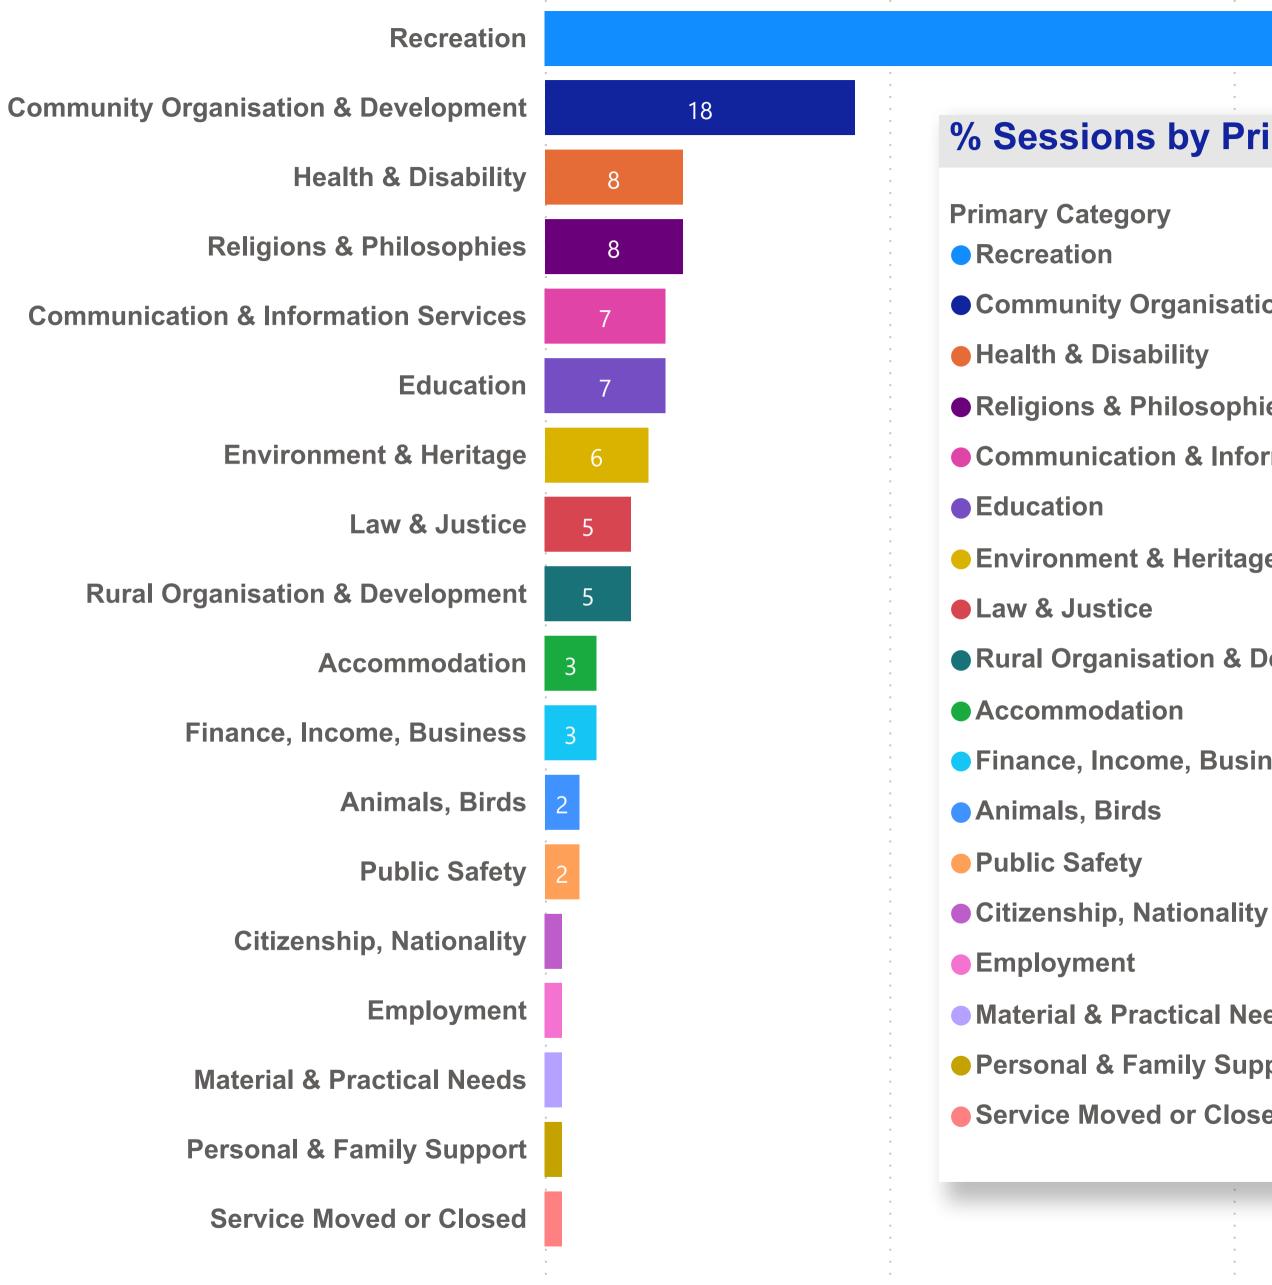

## Tatiara Council - Organizations count by Primary Category (FY 2021-2022)

|                   | 1       |   |  |
|-------------------|---------|---|--|
|                   | 110     |   |  |
| 1                 | 1       | : |  |
|                   | 1       |   |  |
| ons by Primary Ca | ategory |   |  |

- Community Organisation & …
- Religions & Philosophies
- Communication & Informati...

- Rural Organisation & Develo...
- Finance, Income, Business
- Material & Practical Needs
- Personal & Family Support
- Service Moved or Closed

40 100 80 60 **Count of Organization** 